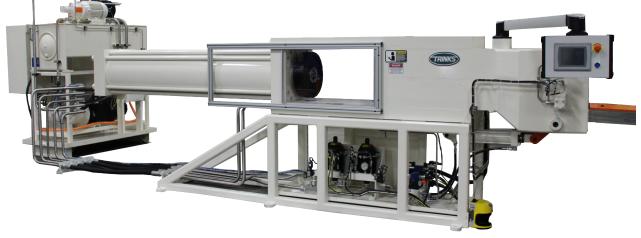

## LITHIUM EXTRUDER

For over *30 years,* Trinks Inc. has been the leading supplier of Lithium Extruders. This machine is used to shape lithium ingots by forcing them to flow through a shaped die to create lithium foil.

#### **STANDARD FEATURES**

- > Vacuum System to produce cleaner foil
- Power die door for quick die and sleeve changes
- Remote power unit
- Adjustable pressure set with touch screen
- Zone scanner for operator safety

### **OPTIONS AVAILABLE**

- Sleeve carts
- Sleeves
- 🔈 Jib Hoist
- ▶ NTRL Certifications: UL, CUL,CSA,CE Mark

USA

Recommendations available for die sets and winders

| Model  | Tonnage | Sleeve Dia.      | Sleeve Length | Range of Daylight |
|--------|---------|------------------|---------------|-------------------|
| LEX300 | 300     |                  |               |                   |
| LEX500 | 500     | 6", 6.25" & 8.5" | 22" & 42"     | 30"               |
| LEX700 | 700     |                  |               |                   |