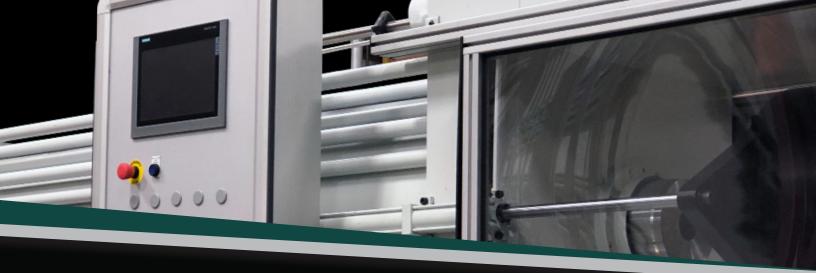

## LITHIUM EXTRUDER

For over *30 years,* Trinks Inc. has been the leading supplier of Lithium Extruders. This machine is used to shape lithium ingots by forcing them to flow through a shaped die to create lithium foil.

#### **STANDARD FEATURES**

- > Vacuum System to produce cleaner foil
- Power die door for quick die and sleeve changes
- Remote power unit
- Adjustable pressure set with touch screen
- Zone scanner for operator safety