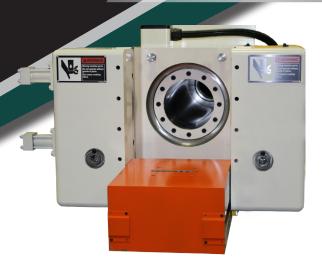

#### **STANDARD FEATURES**

- > Vacuum System to produce cleaner foil
- Power die door for quick die and sleeve changes
- Remote power unit
- Adjustable pressure set with touch screen
- Zone scanner for operator safety

### **OPTIONS AVAILABLE**

- Sleeve carts
- Sleeves
- 🔈 Jib Hoist
- ▶ NTRL Certifications: UL, CUL,CSA,CE Mark

USA

Recommendations available for die sets and winders

| Model  | Tonnage | Sleeve Dia.      | Sleeve Length | Range of Daylight |
|--------|---------|------------------|---------------|-------------------|
| LEX300 | 300     |                  |               |                   |
| LEX500 | 500     | 6", 6.25" & 8.5" | 22" & 42"     | 30"               |
| LEX700 | 700     |                  |               |                   |